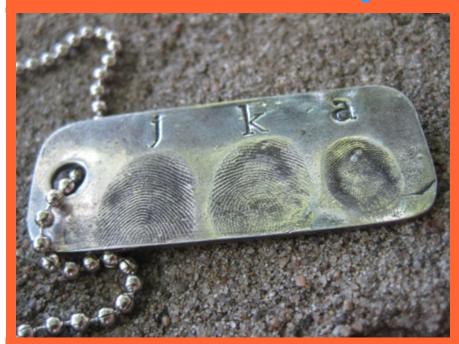

# STUFF is giving away an iPad 2.

For every \$40 you spend in June, your name will be entered in a drawing to win\*.

See rules below.

Sterling Silver **Thumbprint Plaque Customization Event** 

11:00 to 4:00

## **Mark Your Calendar!**

Jes MaHarry Spring Trunk Show - Now through June 10, 2012

Artist in Action: Kim Gasper, Metal Clay Artist

offering customized Thumbprint Plaques in time for Father's Day - June 9, 2012 - 11:00 am to 4:00 pm

Trick or Treat Street - October 31, 2012

Eyebobs Fall Trunk Show - TBA

Wings of Hope Holiday Open House and Cancer Research Benefit - November 10-11, 2012

Artist in Action: Kim Gasper, Metal Clay Artist

offering custom silver "Thumbprint" accessories - December 1, 2012 - 11:00 am to 4:00 pm