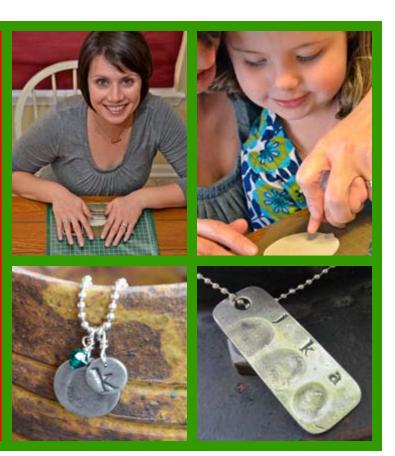

## Kim Gasper

**Fingerprint & Thumbprint Charms & Plaques Guaranteed for Christmas** 

### Sunday - December 16th By Appointment ONLY

Call for your appointment TODAY! (A pre-paid order is required to book an appointment)

### Prices start at \$200

Sloane & Casev Simmons Sisters & Co-owners

Follow STUFF on Facebook f STUFF's YouTube channel Rou Take RSS feed for STUFF blogs 2 Get STUFF's emails Share this email on Google+ 2+1