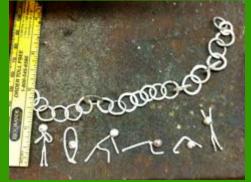

## **Mark Your Calendar!**

Jes MaHarry Holiday Trunk Show - Through January 7, 2013

FUNdraising Party: AIDS Walk Kansas City - December 14, 2012 - 5:00 to 6:30 pm

FUNdraising Party: Great Plains SPCA - December 17, 2012 - 5:00 to 6:30 pm