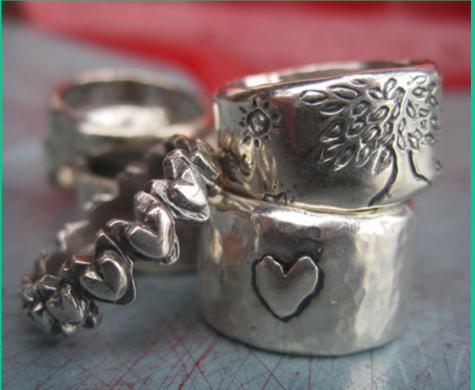

# jes maharry holiday show

the jes holiday show at stuff includes one-of-a-kind pieces, "last ones", discounted holiday specials, and new arrivals. jes selected each piece with our collectors in mind. shop local - collect global.

> will gladly match any published price for jes maharry originals. and stuff always pays for shipping when you pick up your jes maharry special order at our store.