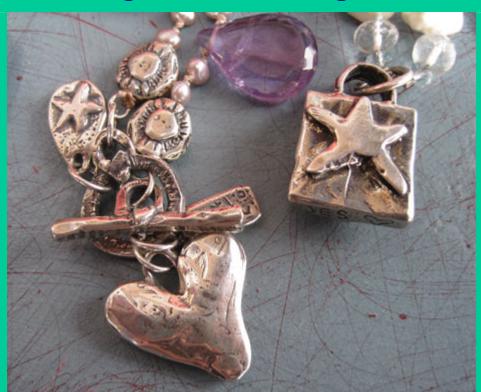

# jes maharry holiday show

the jes holiday show at stuff includes one-of-a-kind pieces, "last ones", discounted holiday specials, and new arrivals. jes selected each piece with our collectors in mind. shop local - collect global.

> will gladly match any published price for jes maharry originals. and stuff always pays for shipping when you pick up your jes maharry special order at our store.