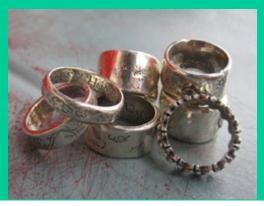

# jes maharry holiday show

the jes holiday show at stuff includes one-of-a-kind pieces, "last ones", discounted holiday specials, and new arrivals. jes selected each piece with our collectors in mind. shop local - collect global.

> will gladly match any published price for jes maharry originals. and stuff always pays for shipping when you pick up your jes maharry special order at our store.